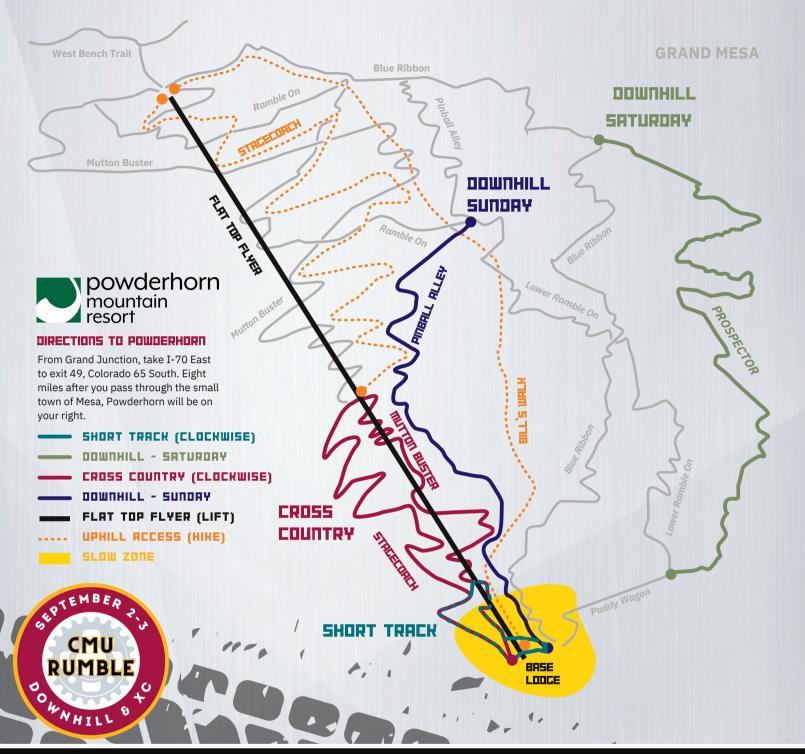

#### ADDITIONAL INFO

- Do not stray from the designated course.
- All information on this flyer is subject to change.
- Spectators must stay on trails and be aware of riders at all times.

#### CROSS COUNTRY

Wave 1: Men A (7 laps) 8:00am
Men B (5 laps)

Wave 2: Women A (6 laps)

Men C (4 laps) 9:45am

Women B/C (3 laps)

#### DOWNHILL

Course Prospector
Practice Form 9am-1pm
Start of Racing 1:30pm\*

### SHORT TRACK

 Men C
 7:30am
 15 min.

 Women B/C
 7:55am
 15 min.

 Men B
 8:20am
 15 min.

 Women A
 8:45am
 20 min.

 Men A
 9:20am
 20 min.

#### DOWNHILL

Course Practice Form Start of Racing

Pinball Alley 10am-12pm 12:30pm\*